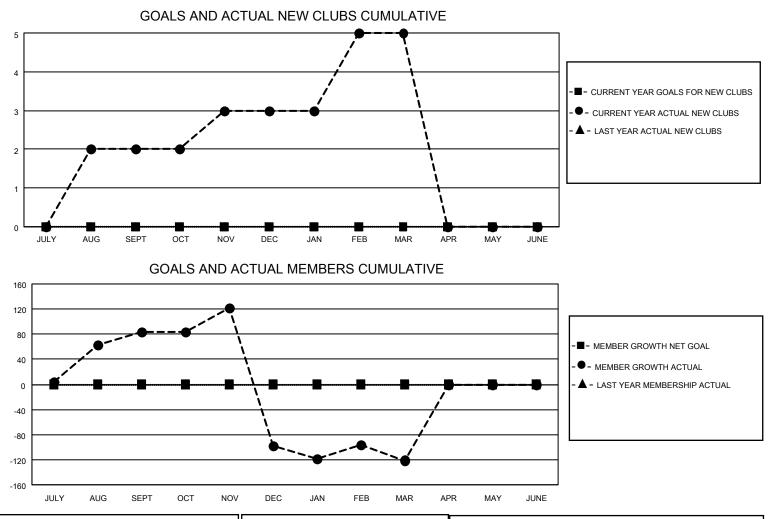

## LOCATION NEPAL

District 325 N

Results as of: 3/31/2023

| Clubs                 |               |           |               | Members               |                        |                         |                                                    |
|-----------------------|---------------|-----------|---------------|-----------------------|------------------------|-------------------------|----------------------------------------------------|
| RESULTS FOR 2022-2023 |               |           |               | RESULTS FOR 2022-2023 |                        |                         |                                                    |
| QUARTER               | NEW CLUB GOAL | NEW CLUBS | DROPPED CLUBS | QUARTER               | BER GROWTH NET<br>GOAL | MEMBER GROWTH<br>ACTUAL | DROPPED<br>MEMBERS ACTUAL<br>(including transfers) |
| JULY/AUG/SEPT         | 0             | 2         | 1             | JULY/AUG/SEPT         | 0                      | 127                     | 42                                                 |
| OCT/NOV/DEC           | 0             | 1         | 6             | OCT/NOV/DEC           | 0                      | 63                      | 244                                                |
| JAN/FEB/MAR           | 0             | 2         | 3             | JAN/FEB/MAR           | 0                      | 67                      | 84                                                 |
| APR/MAY/JUNE          | 0             | 0         | 0             | APR/MAY/JUNE          | 0                      | 0                       | 0                                                  |